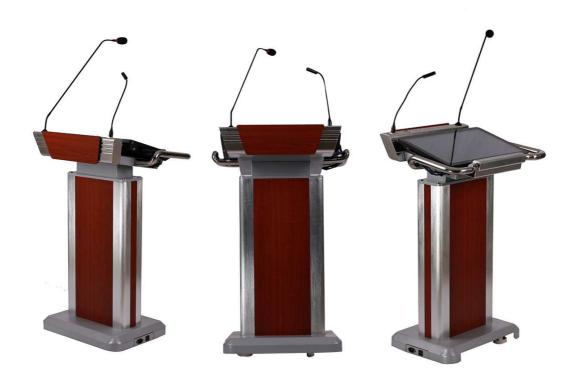

# YTK FK535N Lectern Lift with all in one PC

### **Features**

- -Lectern Lift (up /stop / down)
- electrical body lift with 260mm wide range adjustment by your will. and monitor lift, Presented with two gooseneck microphone
- -wheels 4 wheels for moving convenience

### **Specification**

- Material Stainless steel, aluminums and wood
- -Dimension 790(W)\*620(D)\*1200(H)mm
- -Weight 84kg
- -Power distributor AC Outputs: 110V-240V AC, 50Hz/60Hz
- -Interface Modules: USBx2, MICx2, VGA x1, Lift switch (up /stop / down)
- -Bottom interface Three-core Caron x2 for connect amplifer, HDMI X1
- -Touch Monitor Equipped 23.6" Dell touch all-in-one PC presenting solution on top
- -software : dispatch screen software
- -Gooseneck Mic + LED light : Mic.interface/ switch, LED light interface /switch"